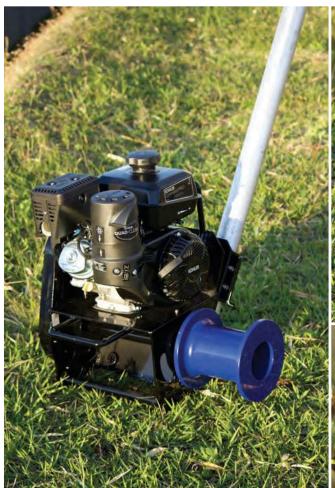

TMG manufactures an SPT tripod system for SPT soil sampling. This lightweight and very portable SPT tripod system comes complete with aluminum tripod and capstan motor system.

The 7hp gasoline engine has a gear reduction system that increases the torque of the capstan, allowing easy lifting of manual hammer.

## THE KIT INCLUDES

- » 6 aluminum sections for the tripod legs
- » U-joint to attach pulley
- » Quick connect motor coupling to tripod leg
- » Motor base with lifting handles
- » 7hp gasoline engine with gear reduction
- » Steel capstan for rope
- » Nuts and bolts