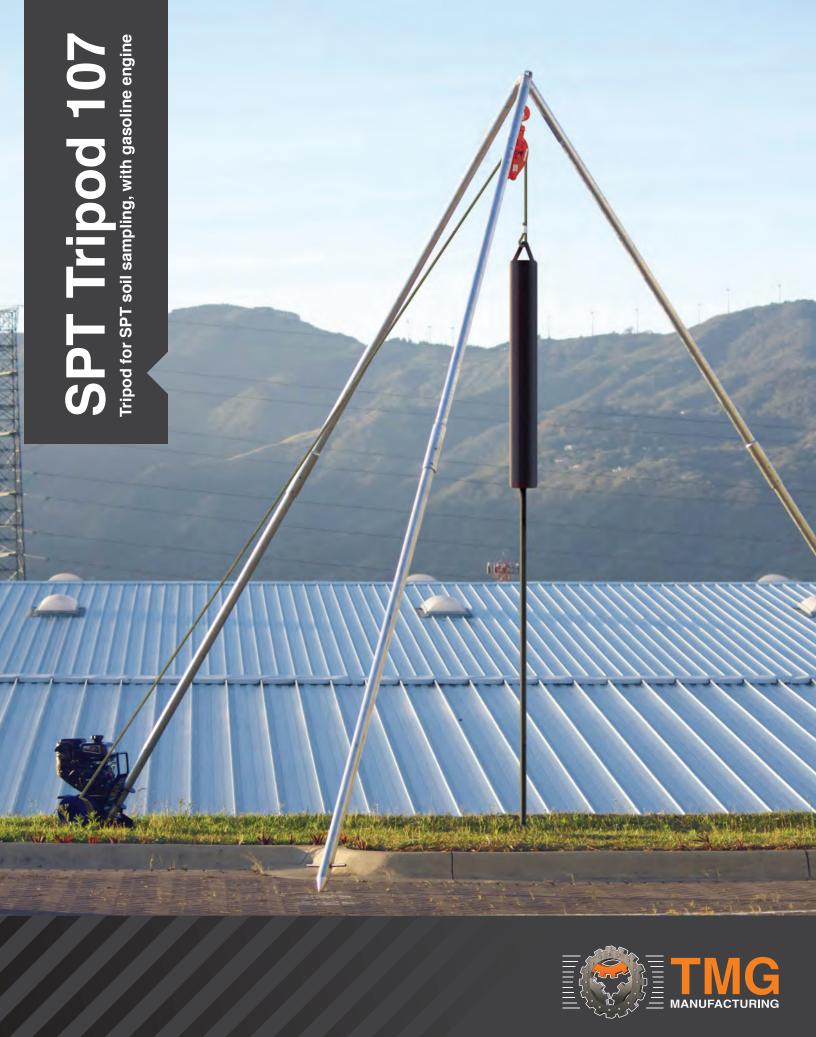

TMG manufactures an SPT tripod system for SPT soil sampling. This lightweight and very portable SPT tripod system comes complete with aluminum tripod and capstan motor system.

The 7hp gasoline engine has a gear reduction system that increases the torque of the capstan, allowing easy lifting of manual hammer.

## LIGHTWEIGHT ALUMINUM CONSTRUCTION

-HP
GASOLINE ENGINE WITH GEAR REDUCTION

18-FT COMPLETE ASSEMBLED HEIGHT