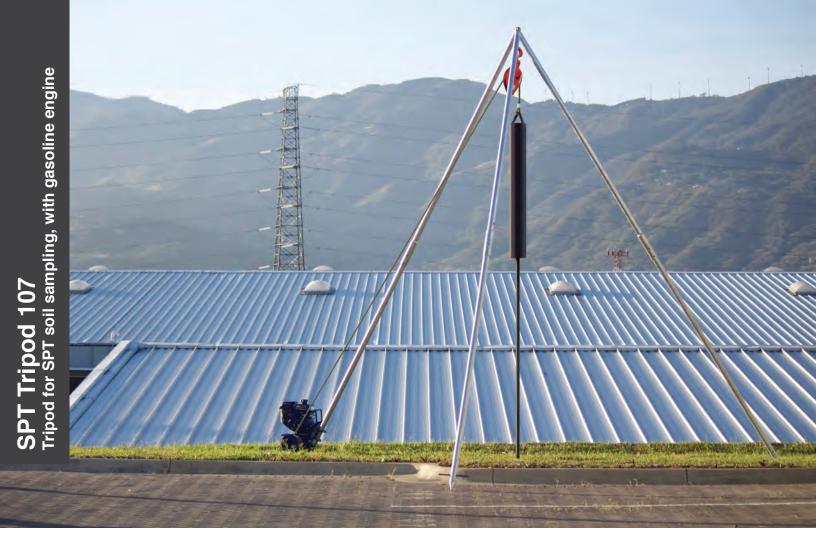

TMG manufactures an SPT tripod system for SPT soil sampling. This lightweight and very portable SPT tripod system comes complete with aluminum tripod and capstan motor system.

The 7hp gasoline engine has a gear reduction system that increases the torque of the capstan, allowing easy lifting of manual hammer.

## LIGHTWEIGHT ALUMINUM CONSTRUCTION

-HP
GASOLINE ENGINE WITH GEAR REDUCTION

18-FT COMPLETE ASSEMBLED HEIGHT