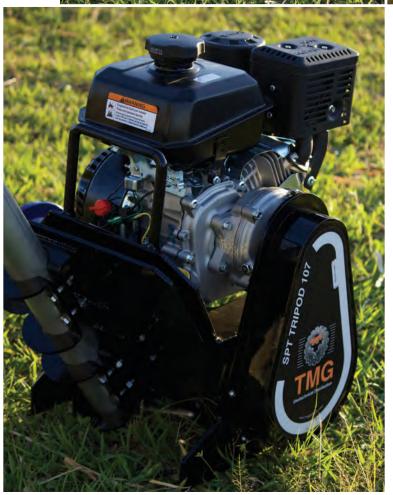

TMG manufactures an SPT tripod system for SPT soil sampling. This lightweight and very portable SPT tripod system comes complete with aluminum tripod and capstan motor system.

The 7hp gasoline engine has a gear reduction system that increases the torque of the capstan, allowing easy lifting of manual hammer.

## LIGHTWEIGHT ALUMINUM CONSTRUCTION

-HP
GASOLINE ENGINE WITH GEAR REDUCTION

18-FT COMPLETE ASSEMBLED HEIGHT

## THE KIT INCLUDES

- » 6 aluminum sections for the tripod legs
- » U-joint to attach pulley
- » Quick connect motor coupling to tripod leg
- » Motor base with lifting handles
- » 7hp gasoline engine with gear reduction
- » Steel capstan for rope
- » Nuts and bolts