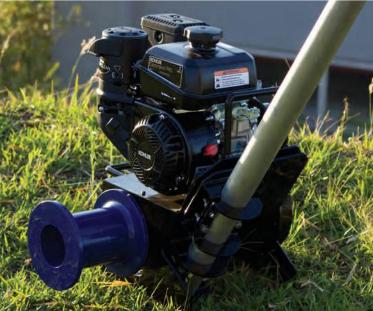

TMG manufactures an SPT tripod system for SPT soil sampling. This lightweight and very portable SPT tripod system comes complete with aluminum tripod and capstan motor system.

The 7hp gasoline engine has a gear reduction system that increases the torque of the capstan, allowing easy lifting of manual hammer.

## THE KIT INCLUDES

- » 6 aluminum sections for the tripod legs
- » U-joint to attach pulley
- » Quick connect motor coupling to tripod leg
- » Motor base with lifting handles
- » 7hp gasoline engine with gear reduction
- » Steel capstan for rope
- » Nuts and bolts